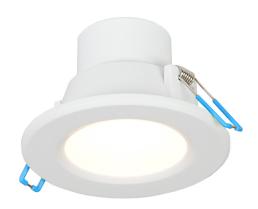

# **SPECIFICATION**

Downlight type fitting with an integrated energy-saving LED source.

Made of lightweight aluminium and plastic.

Its distinctive features are low profile, light weight and very easy and fast

Design for both solid and modular ceilings.

### **APPLICATION**

Designed for indoor use in common areas, passageways or to provide additional illumination in the office rooms.

Due to equal surface illumination and high energy savings, it is especially recommended for public buildings.