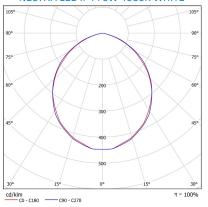

Ingress protection IP: IP44 Rated power: 5W Energy efficiency class: A + Ш Electrical protection class: Mounting dimensions : ø80mm

Luminous flux \*:

# **SPECIFICATION**

Downlight type fitting with an integrated energy-saving LED source.

Made of lightweight aluminium and plastic.

Its distinctive features are low profile, light weight and very easy and fast

Design for both solid and modular ceilings.



### **APPLICATION**

Designed for indoor use in common areas, passageways or to provide additional illumination in the office rooms.

Due to equal surface illumination and high energy savings, it is especially recommended for public buildings.

\* Initial, tolerance +/- 10%

Colour temperature :

### LUMINOUS INTENSITY DISTRIB. CURVE

4000K

410lm

### NECTRA LED IP44 5W 4000K WHITE





# NECTRA LED IP44 5W 4000K



# **OFFICE LIGHTING**

| TECHNICAL DATA | ١ |
|----------------|---|
|----------------|---|

| Index:                         | 059919        |
|--------------------------------|---------------|
| Supply voltage:                | 230V          |
| Frequency:                     | 50Hz          |
| Ingress protection IP:         | IP44          |
| Impact resistance IK:          | IK08          |
| Rated power:                   | 5W            |
| Luminous efficacy:             | 82lm/W        |
| Energy efficiency class:       | A +           |
| Electrical protection class:   | II            |
| Mounting dimensions:           | ø80mm         |
| Net weight of 1 unit:          | 0,14kg        |
| Material of the body:          | PC, Aluminium |
| Colour t