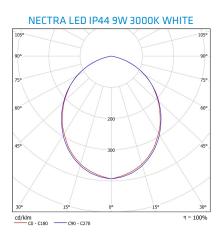

efficiency class :     | A +    |
| Electrical protection class : | II     |
| Mounting dimensions :         | ø100mm |
| Colour temperature :          | 3000K  |
| Luminous flux * :             | 690lm  |
| * Initial, tolerance +/- 10%  |        |

### SPECIFICATION

Downlight type fitting with an integrated energy-saving LED source. Made of lightweight aluminium and plastic.

Its distinctive features are low profile, light weight and very easy and fast installation.

Design for both solid and modular ceilings.

#### APPLICATION

Designed for indoor use in common areas, passageways or to provide additional illumination in the office rooms.

Due to equal surface illumination and high energy savings, it is especially recommended for public buildings.

### LUMINOUS INTENSITY DISTRIB. CURVE





### NECTRA LED IP44 9W 3000K



### OFFICE LIGHTING

| Index:                         | 059926        |
|--------------------------------|---------------|
| Supply voltage:                | 230V          |
| Frequency:                     | 50Hz          |
| Ingress protection IP:         | IP44          |
| Impact resistance IK:          | IK08          |
| Rated power:                   | 9W            |
| Luminous efficacy:             | 77lm/W        |
| Energy efficiency class:       | A +           |
| Electrical protection class:   | II            |
| Mounting dimensions:           | ø100mm        |
| Net weight of 1 unit:          | 0,18kg        |
| Material of the body:          | PC, Aluminium |
| Colour temperature:            | 3000K         |
| Luminous flux* :