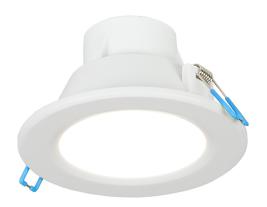

## NECTRA LED IP44 9W 4000K WHITE

#### **SPECIFICATION**

Downlight type fitting with an integrated energy-saving LED source. Made of lightweight aluminium and plastic.

Its distinctive features are low profile, light weight and very easy and fast installation. Design for both solid and modular ceilings.

#### **APPLICATION**

Designed for indoor use in common areas, passageways or to provide additional illumination in the office rooms.

Due to equal surface illumination and high energy savings, it is especially recommended for public buildings.