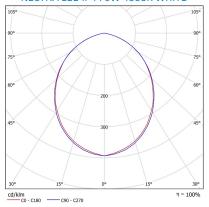

: Frequency: 50Hz Ingress protection IP: IP44 Rated power: 9W Energy efficiency class: A + Ш Electrical protection class:

Mounting dimensions : ø100mm 4000K Colour temperature : 710lm Luminous flux \*:

#### **SPECIFICATION**

Downlight type fitting with an integrated energy-saving LED source. Made of lightweight aluminium and plastic.

Its distinctive features are low profile, light weight and very easy and fast installation. Design for both solid and modular ceilings.

#### **APPLICATION**

Designed for indoor use in common areas, passageways or to provide additional illumination in the office rooms.

Due to equal surface illumination and high energy savings, it is especially recommended for public buildings.

#### LUMINOUS INTENSITY DISTRIB. CURVE

#### NECTRA LED IP44 9W 4000K WHITE





<sup>\*</sup> Initial, tolerance +/- 10%

# NECTRA LED IP44 9W 4000K WHITE



## **OFFICE LIGHTING**

| Index:                         | 059933        |
|--------------------------------|---------------|
| Supply voltage:                | 230V          |
| Frequency:                     | 50Hz          |
| Ingress protection IP:         | IP44          |
| Impact resistance IK:          | IK08          |
| Rated power:                   | 9W            |
| Luminous efficacy:             | 79lm/W        |
| Energy efficiency class:       | A +           |
| Electrical protection class:   | II            |
| Mounting dimensions:           | ø100mm        |
| Net weight of 1 unit:          | 0,18kg        |
| Material of the body:          | PC, Aluminium |
| Colour temperature: